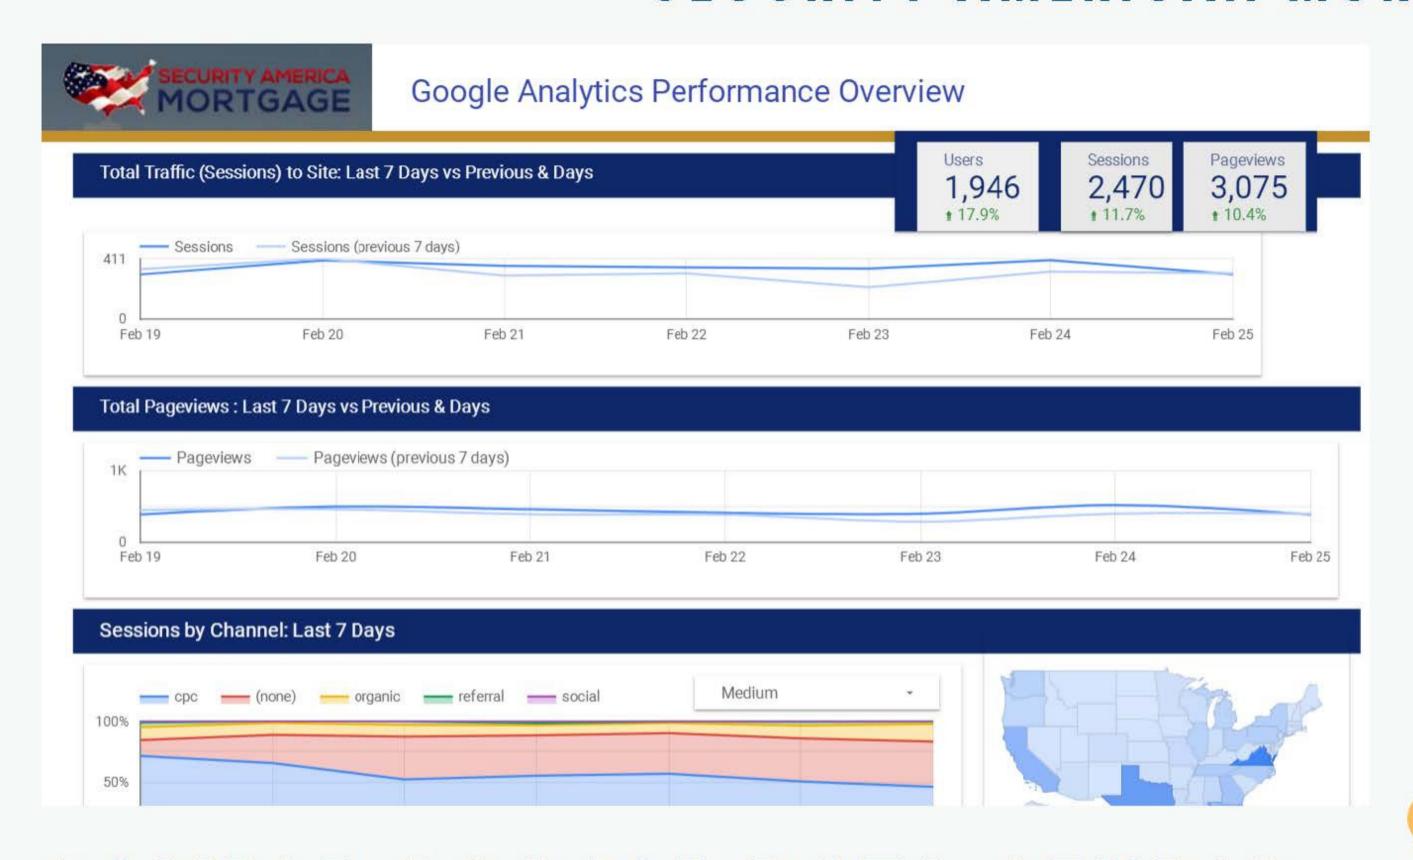

### SECURITY AMERICA MORTGAGE

Security America Mortgage and their sister company Security America Realty are companies devoted to helping veterans, and their families achieve the dream of homeownership. Web Rocket Media helped them increase their monthly leads through Google Ads campaigns, SEO and link building. Web Rocket helped the SAM team set up a CRM to create efficient work flows and they also redesigned their home page and logo, as well as designed several landing pages. SEO health and effectiveness were monitored via weekly Google Data Studio reports. Web Rocket also wrote and designed an ebook to be used for lead capture on the site.

# SAMPLE GOOGLE DATA STUDIO REPORT