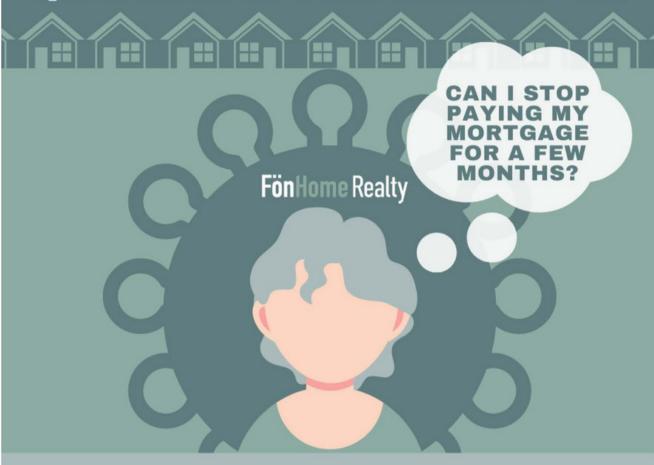

### **ANSWER TO TOP A MORTGAGE QUESTIONS IN CORONAVIRUS ERA**

If you find yourself unable to pay your mortgage because of the pandemic, you might be able to temporarily delay your mortgage payments without incurring late fees or risk of foreclosure. Contact your mortgage lender and express your concerns as soon as possible to find out if you qualify for relief.